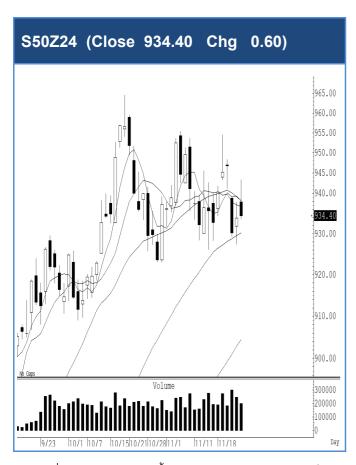

# **Futures Daily**

ยังคงปิดต่ำกว่าระดับ 940 จุด สั้น ๆ momentum จะกลับมาดูอ่อน ในทาง กลับกันถ้าปิดต่ำกว่า 923 จุดลงไป แนวโน้มจะอ่อนตัวลงต่อ สั้น ๆ ดีด กลับไม่ข้ามแถว ๆ 939 จุด แนะนำ trading ในกรอบระหว่าง 939-925 จุด รับรู้กำไร