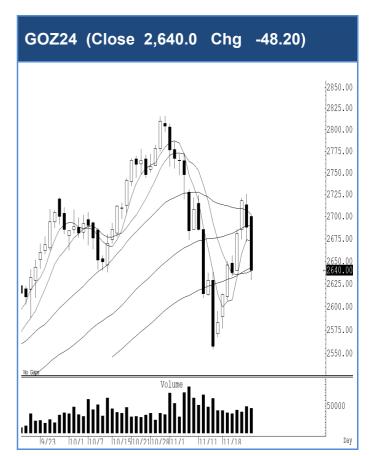

ราคาทองคำโลกปรับตัวลงแรงกว่าคาด เราแนะนำยกการ์ดสูงหรือตั้ง stop ไว จากความผันผวนของราคาที่คาดว่าจะแกว่งแรง แนะนำ trading ในกรอบ 2,625-2,675 ดอลลาร์ รับรู้ทำไร ในกรณีที่ปิดต่ำกว่า 2,630 ดอลลาร์ แนะนำ ถือ short หวังผลปรับตัวลงไปแถว ๆ 2,550 ดอลลาร์ รับรู้ทำไร เรากำหนด จุด stop สำหรับข้าง short ไว้ที่ 2,685 ดอลลาร์